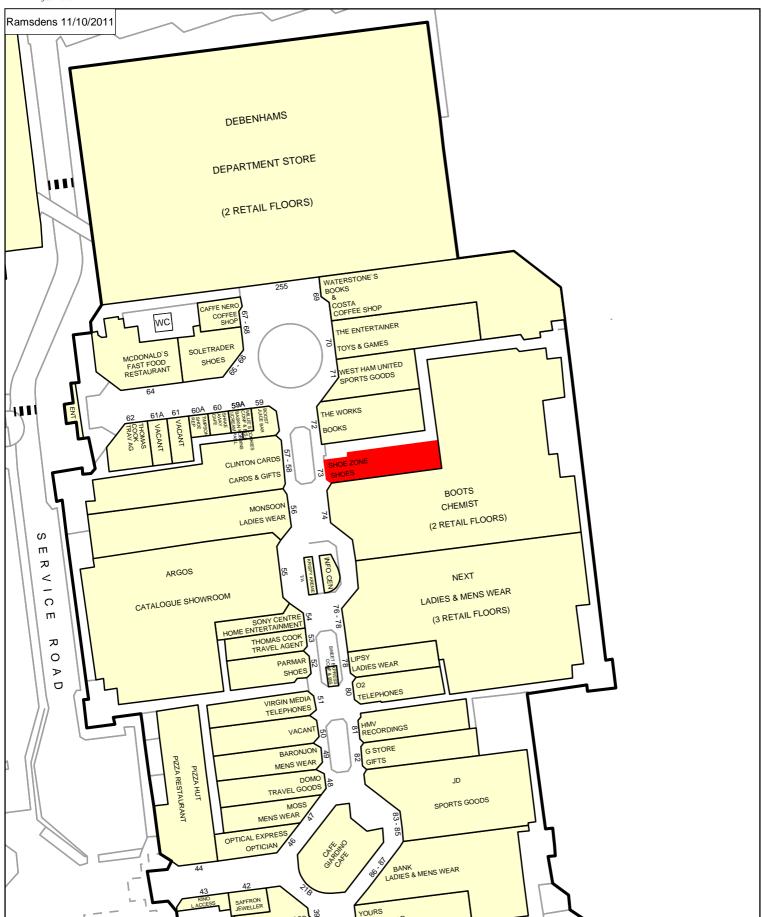

## 73 LAKESIDE CENTRE RM16 1ZG

**LOCATION:** The unit is located adjacent to Boots and the Works close

to Debenhams Next and Monsoon.

**DESCRIPTION:** The premises comprise:-

Ground Floor 2,033 sq ft

LEASE TERMS: The premises are held on an FRI lease expiring 28 Sept

2015.

RENTAL: £230,720 per annum. (Representing 80% of Rack Rent

and subject to possible turnover top up)

**RATES:** We are informed by our clients that the Rateable Value is:

£245,000 per annum.

**SERVICE CHARGE:** £24,000 (Current year)